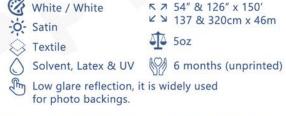

#### **Spider Mesh**

Mesh type with holes there is less wind resistance and good ventilation with less weight. Ideal to make construction covers and ence banners. The liner prevents the ink to move to the revers of the mesh during printing.

White / White

Woven

-O- Satin

 ス 54", 80" & 126" x 150' ∠ ≥ 137, 203 & 320cm x 46m

3 months (unprinted)

- 13.2oz 12x12
- Solvent, Latex & UV 1 year (unprinted)
- Is an ideal choice for front-lit ventilated covers. Is widely used in indoor and outdoor advertising