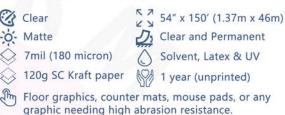

### **Storm Floor Graphic**

Is a embossed laminating film with any-slip properties. Designed to be used as a protective overlay on graphics that requires high abrasion resistance.